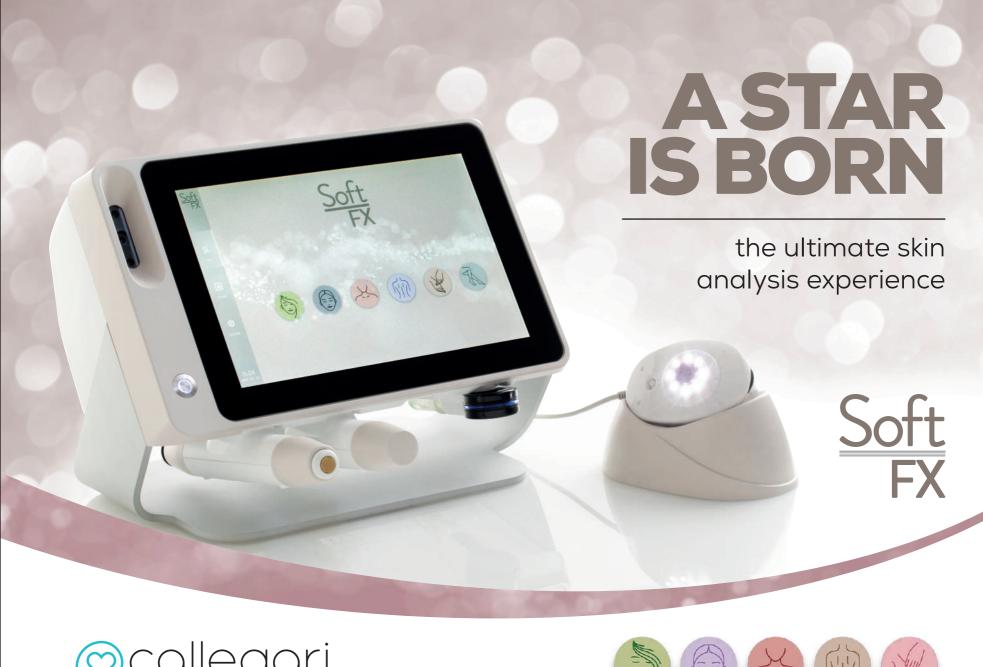

Compact, fully stand-alone device. Customer reports and files are stored on the device

Selfie front-face camera feature for targeted, personalized skin care

Completely wireless, rapid recharge probes

Iconic design, features and functions. Clever, brilliant HDMI 10.1 inch full angle touch screen

> Bang on trend, ultimate digital solutions.

Reports delivered to smartphone, tablet (iOS and Android) or via email from device.

Rapid readings of skin conditions and visual imaging in a single device

## / RAPID TESTS - PROBES

The smart probes and strips deliver real-time measurement of the skin to identify key skin care concerns. Simply press on the skin and view the results of:

- **♦** Hydration
- **♦** Elasticity
- **♦** Melanin
- **♦** Sebum
- **♦** pH

## / BRILLIANT VISUAL IMAGING - CAMERA

Clear, HD imaging shows your clients what skin really looks like whilsts the computer vision assessment of images delivers the information you need to explain skin/hair issues and recommendations.