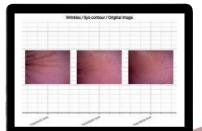

## / BRILLIANT VISUAL IMAGING - CAMERA

Clear, HD imaging shows your clients what skin really looks like whilsts the computer vision assessment of images delivers the information you need to explain skin/hair issues and recommendations.

**♦** Pigmentation

♦ Wrinkles

**♦** Redness

Hair Diameter

**♦** Hair Density

♦ Pores

**♦** Texture

◆ Keratin

**♦** Hair Structure

◆ Dandruff

Visual imaging with camera – examples

**PIGMENTATION** 

KERATIN

HAIR STRUCTURE