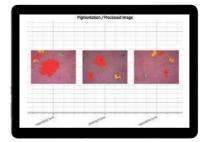

## / BRILLIANT VISUAL IMAGING - CAMERA

Clear, HD imaging shows your clients what skin really looks like whilsts the computer vision assessment of images delivers the information you need to explain skin/hair issues and recommendations.

**♦** Pigmentation

♦ Wrinkles

**♦** Redness

Hair Diameter

**♦** Hair Density

♦ Pores

**♦** Texture

◆ Keratin

**♦** Hair Structure

◆ Dandruff

Visual imaging with camera – examples

**PIGMENTATION** 

KERATIN

HAIR STRUCTURE