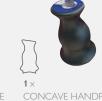

#### CONCAVE HANDPIECE

A concave handpiece, suited for the treatment of arms and abdomen