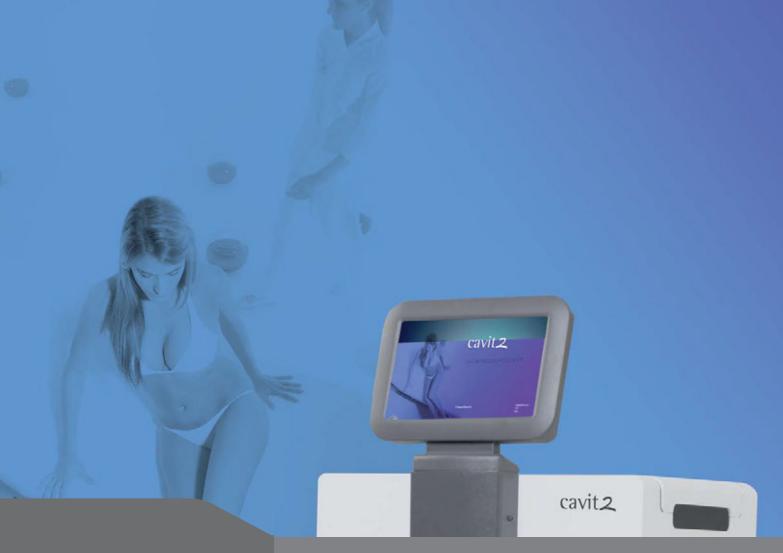

## RESULTS AND EFFECTIVENESS

cavit2

REDUCTION

CLINICALLY PROVEN RESULTS

VISIBLE RESULTS

from the very FIRST

SESSION

waist

# cavit2

sculpt your figure with the intelligent cavitation

CAVITATION

TERMOSALUD