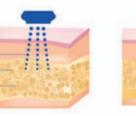

## ULTRASOUND TO COMBAT EXCESS BODY FAT

**CREATION** 

OF BUBBLES

size of the bubbles.

Increases the number and

BURSTING OF MICRO BUBBLES

When the bubbles burst a large amount of energy is produced that breaks the walk of the fat celk

LIQUEFYING THI FAT CELLS

The complex fatty acids turn into simple fatty acids, which allows them to be absorbed more easily by the natural elimination systems of the

The CAVIT2 GEL is formulated with active principles with lipolytic effect, such as L-Carnitine, focus, horse chestnut...