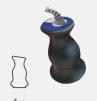

#### CONCAVE HANDPIECE

A concave handpiece, suited for the treatment of arms and abdomen