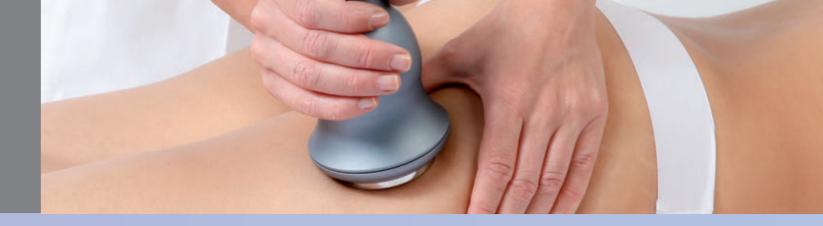

#### CAVIT 2: treatment with cavitation

**CAVIT 2** has been designed to quickly and effectively reduce localised fat and cellulite.

It uses a cavitation process on adipose tissue, by applying a 40 Khz ultrasound, thereby providing a full body treatment as it reduces cellulite as well as localised fat.

#### HOW CAVITATION WORKS

Cavitation is the creation of empty micro bubbles in fatty tissues, generated by the emission of low frequency wave impulses (ultrasound). The empty micro bubbles accumulate energy increasing their size; and this in turn puts pressure on the fat cells causing the cell membranes to break and, consequently, creating an implosion that makes the fat particles (triglycerides) change from a solid substance into a liquid (diglyceride), which can then be absorbed more easily by the natural elimination systems of the organism.

#### CAVITATION HANDPIECES

The I+D department at Termosalud has designed two ergonomic handpieces, one flat and one concave, to facilitate the work of the professional during the treatment. Moreover, these handpieces are provided with an advanced technology that guarantees their effectiveness and security: