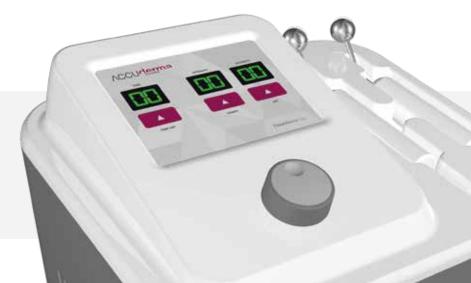

## MODE OF ACTION

The ACCUderma bi-energy treatment applies low frequency, low intensity variable microcurrents, emitted in short pulses, in order to tighten the skin, reducing the signs of skin aging; such as wrinkles and flaccidity.

ACCUderma bi-energy activates the cellular system, due to an ionic sweep that causes soft, deep stimulation of the facial tensor muscles.

The equipment includes two types of microcurrents:

**Lift:** this step performs the function of preheating the cells by stimulating the superficial layers of the skin (dermis and epidermis) as a preliminary step prior to deeper stimulation.

Tonify: this step performs deep stimulation in the main tensor muscles.

TermoSalud I MERICALIO

- · Immediately oxygenates, repairs, regenerates, tones and hydrates the skin
- · Increases the production of collagen and elastin
- · Improves the texture and appearance of skin
- · Improves skin microcirculation
- · Activates the cellular system
- · Stimulates the facial tensor muscles
- · Drains accumulated toxins and fluids
- · Relaxes the nervous system
- · Visible results from the very first session
- · Non-invasive treatment suitable for all skin types