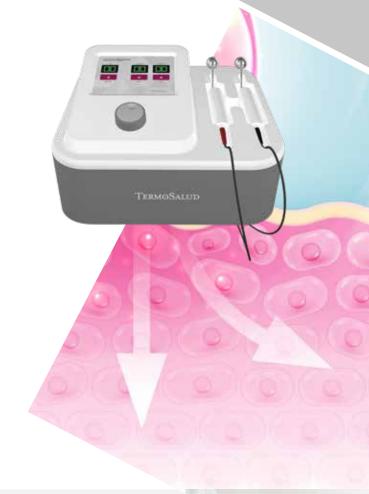

## MODE OF ACTION

The ACCUderma bi-energy treatment applies low frequency, low intensity variable microcurrents, emitted in short pulses, in order to tighten the skin, reducing the signs of skin aging; such as wrinkles and flaccidity.

ACCUderma bi-energy activates the cellular system, due to an ionic sweep that causes soft, deep stimulation of the facial tensor muscles.

The equipment includes two types of microcurrents:

**Lift:** this step performs the function of preheating the cells by stimulating the superficial layers of the skin (dermis and epidermis) as a preliminary step prior to deeper stimulation.