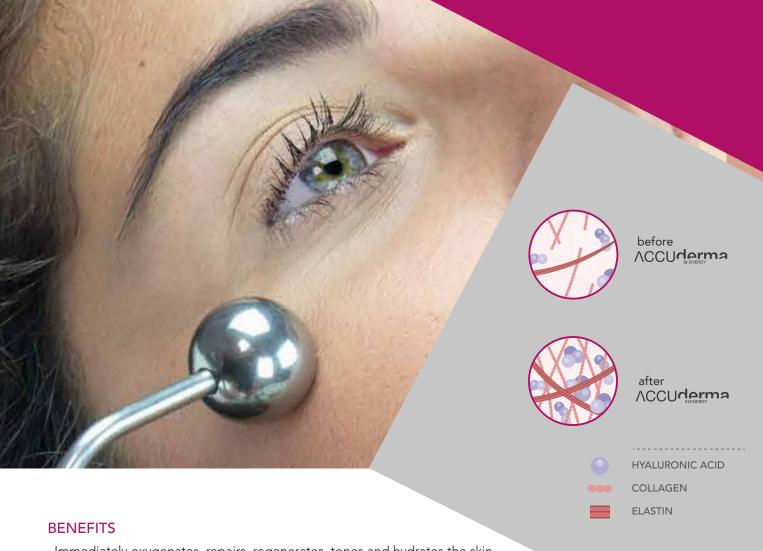

Tonify: this step performs deep stimulation in the main tensor muscles.

TermoSalud I MERICALIO

- · Immediately oxygenates, repairs, regenerates, tones and hydrates the skin
- · Increases the production of collagen and elastin
- · Improves the texture and appearance of skin
- · Improves skin microcirculation
- · Activates the cellular system
- · Stimulates the facial tensor muscles
- · Drains accumulated toxins and fluids
- · Relaxes the nervous system
- · Visible results from the very first session
- · Non-invasive treatment suitable for all skin types

## **RESULTS**

- · Tissues are noticeably toned and defined
- · Oxygenation of the skin increases and enhances luminosity
- · The depth of wrinkles and expression lines decreases
- · Skin gains firmness and muscle tone
- · Decongests the skin