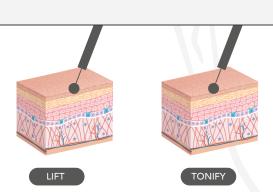

ACCUderma bi-energy activates the cellular system, due to an ionic sweep that causes soft, deep stimulation of the facial tensor muscles.

The equipment includes two types of microcurrents:

**Lift:** this step performs the function of preheating the cells by stimulating the superficial layers of the skin (dermis and epidermis) as a preliminary step prior to deeper stimulation.

Tonify: this step performs deep stimulation in the main tensor muscles.

TermoSalud I MERICALIO

- · Immediately oxygenates, repairs, regenerates, tones and hydrates the skin
- · Increases the production of collagen and elastin
- · Improves the texture and appearance of skin
- · Improves skin microcirculation
- · Activates the cellular system
- · Stimulates the facial tensor muscles
- · Drains accumulated toxins and fluids
- · Relaxes the nervous system
- · Visible results from the very first session
- · Non-invasive treatment suitable for all skin types